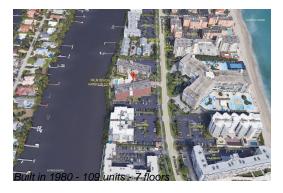

### **Building Information**

Number of units: 109 Number of active listings for rent: 0 Number of active listings for sale: 4 Building inventory for sale: 3% Number of sales over the last 12 months: 5 Number of sales over the last 6 months: Number of sales over the last 3 months:

### **Building Association Information**

Palm Beach Harbour Club Address: 3545 S Ocean Blvd, Palm Beach, FL 33480 Phone: +1 561-582-2387