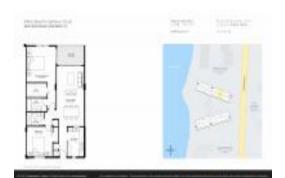

# Unit 306 - Palm Beach Harbour Club

306 - 3545 S Ocean Blvd, South Palm Beach, FL, Palm Beach 33480

#### **Unit Information**

MLS Number: RX-10901249 Status: Active Size: 1,036 Sq ft.

Bedrooms: 2 Full Bathrooms: 2 Half Bathrooms: 0

Assigned, Guest, Open Parking Spaces:

View: Intracoastal Rental Price: \$2,500 List PPSF: \$2 Valuated Price: \$323,000 Valuated PPSF: \$312