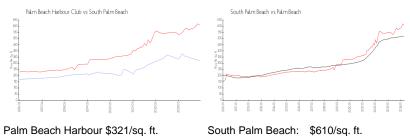

## **Market Information**

Palm Beach Harbour \$321/sq. ft.

South Palm Beach: \$610/sq. ft. Palm Beach: \$467/sq. ft.