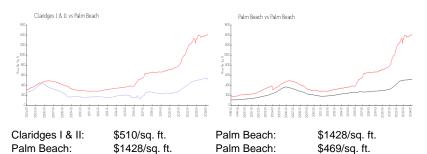

# **Market Information**

| Claridges I & II | 3% |
|------------------|----|
| Palm Beach       | 4% |
| Palm Beach       | 3% |