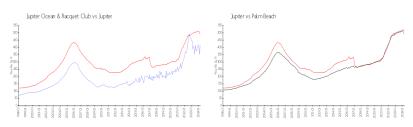

### **Market Information**

Jupiter Ocean & \$413/sq. ft. Jupiter: \$489/sq. ft.

Racquet Club:

Jupiter: \$489/sq. ft. Palm Beach: \$468/sq. ft.