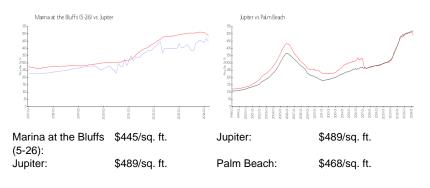

## **Market Information**

#### **Inventory for Sale**

| Marina at the Bluffs (5-26) | 3% |
|-----------------------------|----|
| Jupiter                     | 3% |
| Palm Beach                  | 3% |

Avg. Time to Close Over Last 12 Months

Marina at the Bluffs (5-26) Jupiter Palm Beach 69 days 66 days 56 days