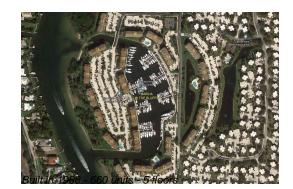

### **Building Information**

| Number of units:                         | 660 |
|------------------------------------------|-----|
| Number of active listings for rent:      | 0   |
| Number of active listings for sale:      | 23  |
| Building inventory for sale:             | 3%  |
| Number of sales over the last 12 months: | 23  |
| Number of sales over the last 6 months:  | 15  |
| Number of sales over the last 3 months:  | 11  |
|                                          |     |

#### **Building Association Information**

Marina At the Bluffs Condo Association Address: 801 Seafarer Cir, Jupiter, FL 33477 Phone: +1 561-624-7967 561-627-6497

https://marinabluffs.com/