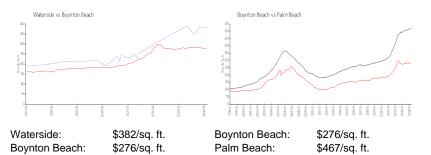

# Avg. Time to Close Over Last 12 Months

| Waterside     | 81 days |
|---------------|---------|
| Boynton Beach | 48 days |
| Palm Beach    | 56 days |