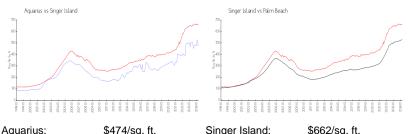

### **Market Information**

| Aquarius:      | \$474/sq. ft. | Singer Island: | \$662/sq. ft. |
|----------------|---------------|----------------|---------------|
| Singer Island: | \$662/sq. ft. | Palm Beach:    | \$475/sq. ft. |