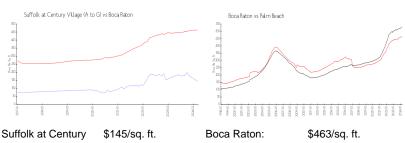

#### **Market Information**

Village (A to G):

Boca Raton: \$463/sq. ft. Palm Beach: \$475/sq. ft.