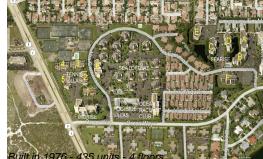

#### **Building Information**

| Number of units:                         | 435 |
|------------------------------------------|-----|
| Number of active listings for rent:      | 0   |
| Number of active listings for sale:      | 19  |
| Building inventory for sale:             | 4%  |
| Number of sales over the last 12 months: | 22  |
| Number of sales over the last 6 months:  | 11  |
| Number of sales over the last 3 months:  | 6   |

#### **Building Association Information**

Jupiter Ocean & Racquet Club AssociationAddress: 1605 U.S. 1, Jupiter, FL 33477 Phone:(561) 747-5331

http://jorcinc.net/site/