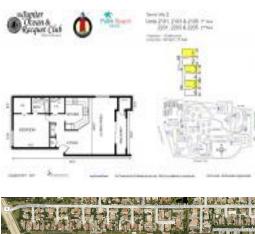

# Unit Tennis Villa 2201 - Jupiter Ocean & Racquet Club

Tennis Villa 2201 - 1605 S US Hwy 1, Jupiter, FL, Palm Beach 33477

#### **Unit Information**

| MLS Number:<br>Status:<br>Size:<br>Bedrooms:<br>Full Bathrooms:<br>Half Bathrooms:<br>Parking Spaces:<br>View:<br>Rental Price:<br>List PPSF:<br>Valuated Price:<br>Valuated PPSE: | RX-10903713<br>Active<br>935 Sq ft.<br>1<br>1<br>Assigned<br>Garden<br>\$4,250<br>\$5<br>\$342,000<br>\$366 |
|------------------------------------------------------------------------------------------------------------------------------------------------------------------------------------|-------------------------------------------------------------------------------------------------------------|
| Valuated PPSF:                                                                                                                                                                     | \$366                                                                                                       |