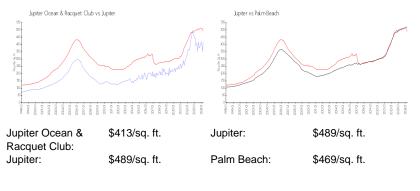

## **Market Information**

## **Inventory for Sale**

| Jupiter Ocean & Racquet Club | 4% |
|------------------------------|----|
| Jupiter                      | 3% |
| Palm Beach                   | 3% |

## Avg. Time to Close Over Last 12 Months

| Jupiter Ocean & Racquet Club | 63 days |
|------------------------------|---------|
| Jupiter                      | 66 days |
| Palm Beach                   | 56 days |