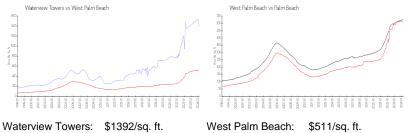

#### **Market Information**

Palm Beach:

\$475/sq. ft.

| vvaterview Towers: | \$1392/sq. π. |
|--------------------|---------------|
| West Palm Beach:   | \$511/sq. ft. |