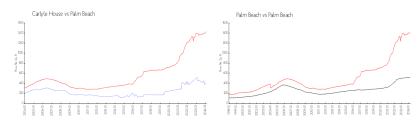

### **Market Information**

 Carlyle House:
 \$407/sq. ft.
 Palm Beach:
 \$1428/sq. ft.

 Palm Beach:
 \$1428/sq. ft.
 Palm Beach:
 \$469/sq. ft.