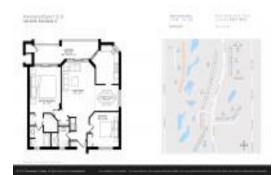

# Unit 3524 Via Poinciana # 302 - Poinciana Place 1-9

3524 Via Poinciana # 302 - 3826 Via Poinciana, Lake Worth, FL, Palm Beach 33467

#### **Unit Information**

 MLS Number:
 RX-10904636

 Status:
 Active

 Size:
 1,130 Sq ft.

 Bedrooms:
 2

Full Bathrooms: 2
Half Bathrooms: 0

Parking Spaces: Assigned, Guest

 View:
 Canal

 List Price:
 \$199,999

 List PPSF:
 \$177

 Valuated Price:
 \$201,000

 Valuated PPSF:
 \$178

The above valuated price is a baseline figure that does not take into account any specific renovation, upgrade, split, merge, or deterioration of the unit.