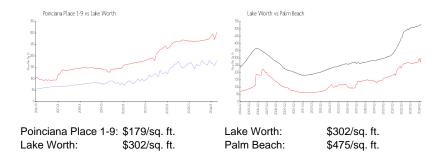

Condo Association IV 3951 Via Poinciana, Lake Worth, FL 33467 (561) 433-9620

Poinciana Place Condominium Association VI, Inc. Location -3425 Via Poinciana Road Lake Worth Lake Worth, Florida 33467 Phone - 561 - 641 - 1016

https://www.poinciana1and2.com/

## **Recent Sales**

| Unit # | Size        | Closing Date | Sale Price | PPSF  |
|--------|-------------|--------------|------------|-------|
| 502    | 1,130 sq ft | Apr 2024     | \$170,000  | \$150 |
| 303    | 1,090 sq ft | Apr 2024     | \$210,000  | \$193 |
| 306    | 1,090 sq ft | Apr 2024     | \$211,500  | \$194 |
| 604    | 1,090 sq ft | Mar 2024     | \$177,000  | \$162 |
| 107    | 849 sq ft   | Feb 2024     | \$165,000  | \$194 |
| 608    | 849 sq ft   | Feb 2024     | \$164,500  | \$194 |

#### **Market Information**







# **Inventory for Sale**

| Poinciana Place 1-9 | 4% |
|---------------------|----|
| Lake Worth          | 4% |
| Palm Reach          | 3% |

# Avg. Time to Close Over Last 12 Months

| Poinciana Place 1-9 | 50 days |
|---------------------|---------|
| Lake Worth          | 44 days |
| Palm Beach          | 56 days |