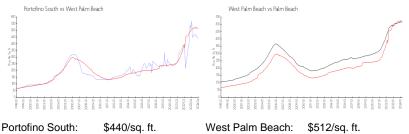

#### **Market Information**

| Portofino South: \$440/sq. ft. |             |               |
|--------------------------------|-------------|---------------|
| West Palm Beach: \$512/sq. ft. | Palm Beach: | \$467/sq. ft. |