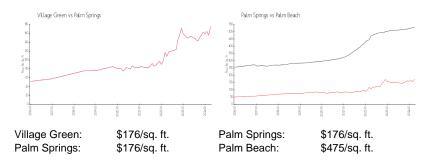

t 12 months: | 17  |
| Number of sales over the last 6 months:  | 6   |
| Number of sales over the last 3 months:  | 4   |
|                                          |     |

## **Building Association Information**

Village Green Inc Number 2 Condominium Association 700 Village Green Court # 322 Palm Springs, FL 33461 (561) 439-6425

#### **Recent Sales**

| Unit # | Size      | Closing Date | Sale Price | PPSF  |
|--------|-----------|--------------|------------|-------|
| 121    | 757 sq ft | May 2024     | \$120,000  | \$159 |
| 208    | 825 sq ft | Apr 2024     | \$145,000  | \$176 |
| 303    | 825 sq ft | Mar 2024     | \$130,000  | \$158 |
| 319    | 757 sq ft | Feb 2024     | \$125,000  | \$165 |
| 108    | 825 sq ft | Jan 2024     | \$130,000  | \$158 |

## **Market Information**







# Inventory for Sale

Village Green

| Palm Springs | 3% |
|--------------|----|
| Palm Beach   | 3% |

# Avg. Time to Close Over Last 12 Months

| Village Green | 44 days |
|---------------|---------|
| Palm Springs  | 44 days |
| Palm Beach    | 56 days |