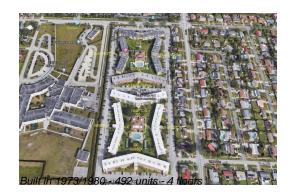

# **Building Information**

| Number of units:                         | 492 |
|------------------------------------------|-----|
| Number of active listings for rent:      | 0   |
| Number of active listings for sale:      | 16  |
| Building inventory for sale:             | 3%  |
| Number of sales over the last 12 months: | 17  |
| Number of sales over the last 6 months:  | 6   |
| Number of sales over the last 3 months:  | 4   |
|                                          |     |