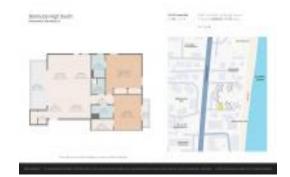

# Unit 5-A - Bermuda High South

5-A - 2103 S Ocean Blvd, Delray Beach, FL, Palm Beach 33483

#### **Unit Information**

 MLS Number:
 RX-10905382

 Status:
 Active

 Size:
 1,454 Sq ft.

Bedrooms: 2
Full Bathrooms: 2
Half Bathrooms: 0

Parking Spaces:
View:
Ocean
Rental Price:
\$14,000
List PPSF:
\$10
Valuated Price:
\$1,139,000
Valuated PPSF:
\$908