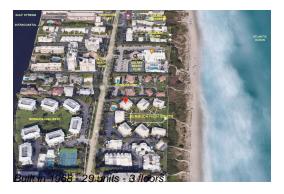

# Unit 5-A - Bermuda High South

5-A - 2103 S Ocean Blvd, Delray Beach, FL, Palm Beach 33483

### **Building Information**

Number of units: 29
Number of active listings for rent: 0
Number of active listings for sale: 1
Building inventory for sale: 3%
Number of sales over the last 12 months: 1
Number of sales over the last 6 months: 1
Number of sales over the last 3 months: 0

#### **Building Association Information**

Bermuda High Condominium 2075 S Ocean Blvd, Delray Beach, FL 33483