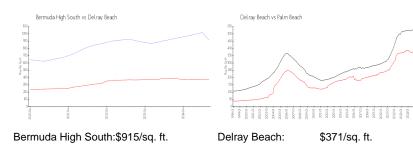

# **Market Information**

Palm Beach:

\$464/sq. ft.

#### **Inventory for Sale**

Delray Beach:

Bermuda High South 3% Delray Beach 3% Palm Beach 4%

## Avg. Time to Close Over Last 12 Months

\$371/sq. ft.

Bermuda High South 23 days
Delray Beach 59 days
Palm Beach 62 days