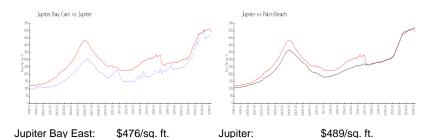

#### **Market Information**

Palm Beach:

\$469/sq. ft.

## Avg. Time to Close Over Last 12 Months

\$489/sq. ft.

Jupiter Bay East69 daysJupiter66 daysPalm Beach56 days