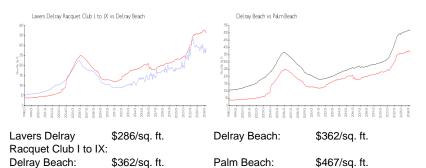

# **Market Information**

Inventory for Sale

| Lavers Delray Racquet Club I to IX | 3% |
|------------------------------------|----|
| Delray Beach                       | 2% |
| Palm Beach                         | 3% |