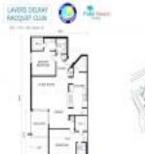

## **Unit Information**

| MLS Number:<br>Status: | RX-10905848<br>Active |
|------------------------|-----------------------|
| Size:                  | 1,290 Sq ft.          |
| Bedrooms:              | 2                     |
| Full Bathrooms:        | 2                     |
| Half Bathrooms:        | 0                     |
| Parking Spaces:        | Assigned,Guest        |
| View:                  | Lake                  |
| Rental Price:          | \$2,500               |
| List PPSF:             | \$2                   |
| Valuated Price:        | \$383,000             |
| Valuated PPSF:         | \$297                 |