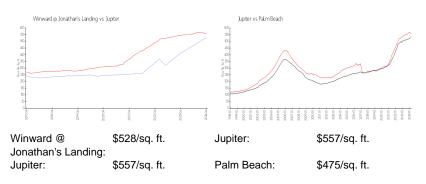

# Market Information

#### **Inventory for Sale**

| Winward @ Jonathan's Landing | 0% |
|------------------------------|----|
| Jupiter                      | 3% |
| Palm Beach                   | 3% |

### Avg. Time to Close Over Last 12 Months

| Winward @ Jonathan's Landing | 92 days |
|------------------------------|---------|
| Jupiter                      | 66 days |
| Palm Beach                   | 56 days |