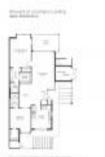

# **Unit Information**

MLS Number: Status: Size: Bedrooms: Full Bathrooms: Half Bathrooms: Parking Spaces:

View: List Price: List PPSF: Valuated Price: Valuated PPSF: RX-10906145 Active 1,932 Sq ft. 2 2 0 2+ Spaces,Carport -Attached,Covered,Golf Cart Garden \$839,995 \$435 \$755,000 \$528