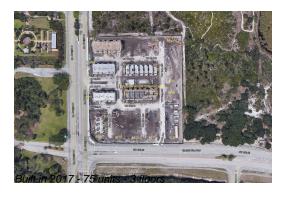

# Unit 1771 NW 42nd Dr - Spanish River Townhomes

1771 NW 42nd Dr - 4010-4051 NW 18 Wy, Boca Raton, FL, Palm Beach 33431

## **Building Information**

Number of units: 75
Number of active listings for rent: 0
Number of active listings for sale: 2
Building inventory for sale: 2%
Number of sales over the last 12 months: 7
Number of sales over the last 6 months: 4
Number of sales over the last 3 months: 2