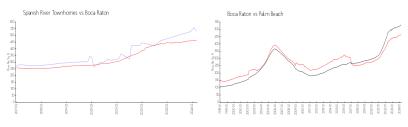

#### **Market Information**

Palm Beach:

\$475/sq. ft.

Spanish River \$529/sq. ft. Boca Raton: \$463/sq. ft. Townhomes:

# **Inventory for Sale**

Boca Raton:

Spanish River Townhomes 3% Boca Raton 3% Palm Beach 3%

### Avg. Time to Close Over Last 12 Months

\$463/sq. ft.

Spanish River Townhomes35 daysBoca Raton57 daysPalm Beach56 days