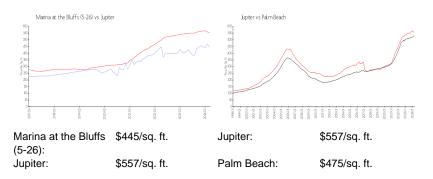

### Inventory for Sale

| Marina at the Bluffs (5-26) | 3% |
|-----------------------------|----|
| Jupiter                     | 3% |
| Palm Beach                  | 3% |

## Avg. Time to Close Over Last 12 Months

| Marina at the Bluffs (5-26) | 67 days |
|-----------------------------|---------|
| Jupiter                     | 66 days |
| Palm Beach                  | 56 days |