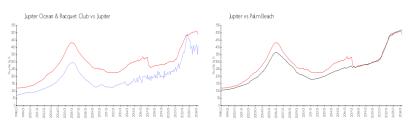

#### **Market Information**

Jupiter Ocean & \$413/sq. ft. Jupiter: \$489/sq. ft.

Racquet Club:

Jupiter: \$489/sq. ft. Palm Beach: \$468/sq. ft.

# **Inventory for Sale**

Jupiter Ocean & Racquet Club4%Jupiter3%Palm Beach3%

### Avg. Time to Close Over Last 12 Months

Jupiter Ocean & Racquet Club63 daysJupiter66 daysPalm Beach56 days