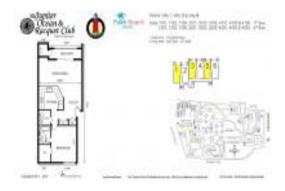

# Unit Tennis Villa 1105 - Jupiter Ocean & Racquet Club

Tennis Villa 1105 - 1605 S US Hwy 1, Jupiter, FL, Palm Beach 33477

#### **Unit Information**

 MLS Number:
 RX-10906427

 Status:
 Active

 Size:
 935 Sq ft.

Bedrooms: 1
Full Bathrooms: 1
Half Bathrooms: 1

Parking Spaces:

View:

 Rental Price:
 \$2,500