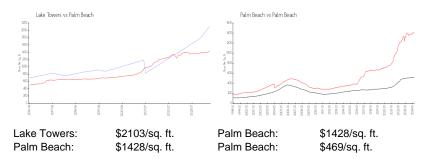

# Avg. Time to Close Over Last 12 Months

Lake Towers 114 days
Palm Beach 80 days
Palm Beach 56 days