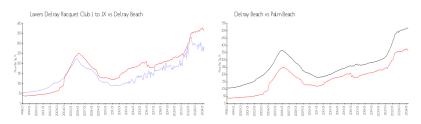

#### Market Information

Lavers Delray \$286/sq. ft.

Racquet Club I to IX:

Delray Beach: \$362/sq. ft. Pa

Delray Beach: \$362/sq. ft.

Palm Beach: \$467/sq. ft.