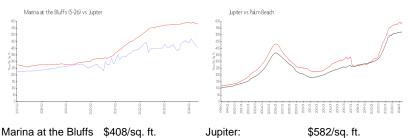

#### **Market Information**

Marina at the Bluffs \$408/sq. ft.

(5-26):

Jupiter: \$582/sq. ft. Palm Beach: \$474/sq. ft.