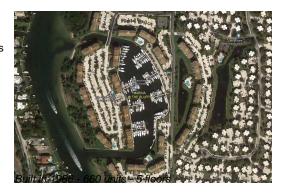

## **Building Information**

Number of units: 660 Number of active listings for rent: 0 19 Number of active listings for sale: Building inventory for sale: 2% Number of sales over the last 12 months: 22 Number of sales over the last 6 months: Number of sales over the last 3 months:

#### **Building Association Information**

Marina At the Bluffs Condo Association Address: 801 Seafarer Cir. Jupiter, FL 33477 Phone: +1 561-624-7967

561-627-6497

https://marinabluffs.com/