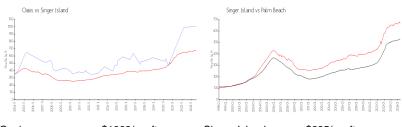

## **Market Information**

Oasis: \$1008/sq. ft. Singer Island: \$665/sq. ft. Singer Island: \$474/sq. ft.