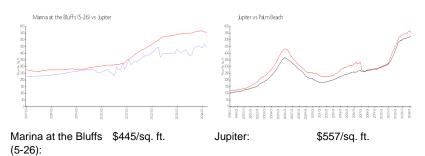

\$436

#### **Market Information**

Jupiter: \$557/sq. ft. Palm Beach: \$475/sq. ft.