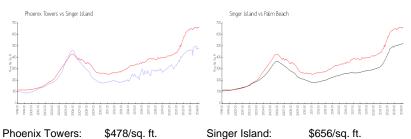

## **Market Information**

Singer Island: \$656/sq. ft. Palm Beach: \$467/sq. ft.