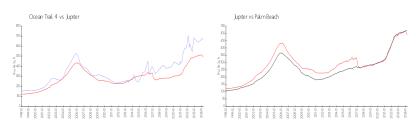

### **Market Information**

 Ocean Trail 4:
 \$678/sq. ft.
 Jupiter:
 \$489/sq. ft.

 Jupiter:
 \$489/sq. ft.
 Palm Beach:
 \$469/sq. ft.