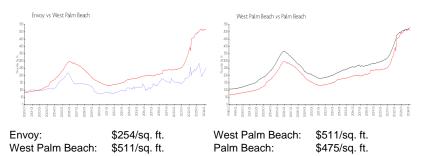

#### **Market Information**

| Envoy           | 8% |
|-----------------|----|
| West Palm Beach | 4% |
| Palm Beach      | 3% |