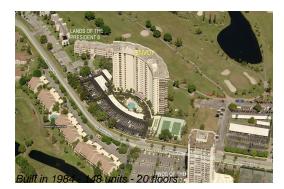

### **Building Information**

| Number of units:                         | 148 |
|------------------------------------------|-----|
| Number of active listings for rent:      | 2   |
| Number of active listings for sale:      | 12  |
| Building inventory for sale:             | 8%  |
| Number of sales over the last 12 months: | 9   |
| Number of sales over the last 6 months:  | 5   |
| Number of sales over the last 3 months:  | 3   |
|                                          |     |

#### **Building Association Information**

The Envoy Condominium Association Inc 2450 Presidential Way West Palm Beach, FL33401-1329 (561) 684-6136