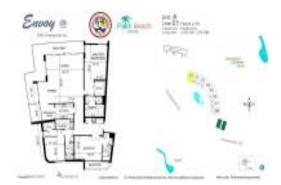

# Unit 601 - Envoy

601 - 2450 Presidential Wy, West Palm Beach, FL, Palm Beach 33401

#### **Unit Information**

| MLS Number:     | RX-10910969                   |
|-----------------|-------------------------------|
| Status:         | Active                        |
| Size:           | 2,250 Sq ft.                  |
| Bedrooms:       | 3                             |
| Full Bathrooms: | 3                             |
| Half Bathrooms: | 0                             |
| Parking Spaces: | 2+ Spaces, Assigned, Garage - |
|                 | Building,Guest                |
| View:           | Garden,Lake,Other             |
| List Price:     | \$635,000                     |
| List PPSF:      | \$282                         |
| Valuated Price: | \$538,000                     |
| Valuated PPSF:  | \$239                         |
|                 |                               |