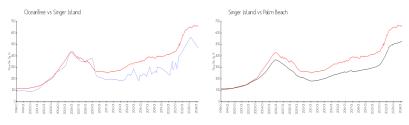

#### **Market Information**

OceanTree: \$471/sq. ft. Singer Island: \$662/sq. ft. Singer Island: \$662/sq. ft. Palm Beach: \$475/sq. ft.