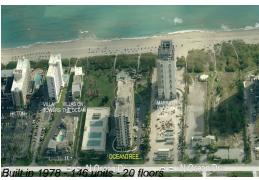

### **Building Information**

Number of units: 146
Number of active listings for rent: 7
Number of active listings for sale: 9
Building inventory for sale: 6%
Number of sales over the last 12 months: 6
Number of sales over the last 6 months: 3
Number of sales over the last 3 months: 2