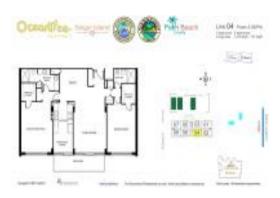

## Unit 404 - OceanTree

404 - 3400 N Ocean Dr, Singer Island, FL, Palm Beach 33404

#### **Unit Information**

 MLS Number:
 RX-10911053

 Status:
 Active

 Size:
 1,589 Sq ft.

Bedrooms: 2 Full Bathrooms: 2 Half Bathrooms: 0

Parking Spaces: 2+ Spaces, Assigned, Garage -

Building, Garage - Detached, Guest, Vehicle