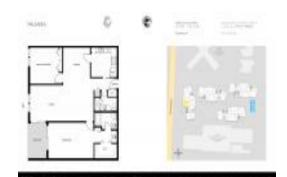

# Unit H502 - PalmSea (4)

H502 - 3520 S Ocean Blvd, South Palm Beach, FL, Palm Beach 33480

#### **Unit Information**

 MLS Number:
 RX-10911136

 Status:
 Active

 Size:
 1,174 Sq ft.

Bedrooms: 2 Full Bathrooms: 2 Half Bathrooms: 0

Parking Spaces: Assigned, Open, Under Building

 View:
 Intracoastal

 List Price:
 \$349,900