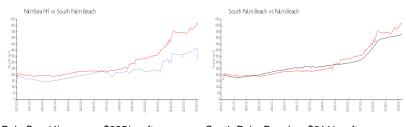

### **Market Information**

PalmSea (4): \$325/sq. ft. South Palm Beach: \$611/sq. ft. South Palm Beach: \$475/sq. ft. Palm Beach: \$475/sq. ft.