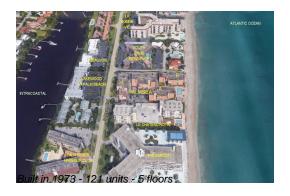

# Unit H502 - PalmSea (4)

H502 - 3520 S Ocean Blvd, South Palm Beach, FL, Palm Beach 33480

## **Building Information**

Number of units: 121
Number of active listings for rent: 0
Number of active listings for sale: 3
Building inventory for sale: 2%
Number of sales over the last 12 months: 2
Number of sales over the last 6 months: 1
Number of sales over the last 3 months: 1