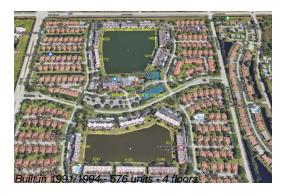

The above valuated price is a baseline figure that does not take into account any specific renovation, upgrade, split, merge, or deterioration of the unit.

Number of units: 576 Number of active listings for rent: 22 Number of active listings for sale: Building inventory for sale: 3% Number of sales over the last 12 months: 32 Number of sales over the last 6 months: Number of sales over the last 3 months: