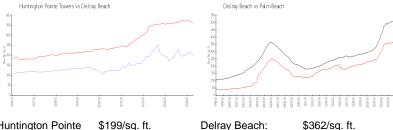

#### **Market Information**

**Huntington Pointe** Towers:

Delray Beach:

\$362/sq. ft.

Delray Beach:

\$362/sq. ft.

Palm Beach: \$469/sq. ft.