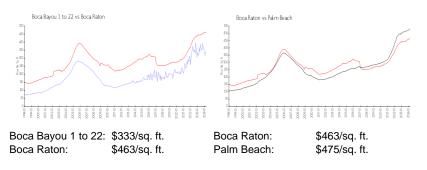

#### **Inventory for Sale**

| Boca Bayou 1 to 22 | 2% |
|--------------------|----|
| Boca Raton         | 3% |
| Palm Beach         | 3% |

## Avg. Time to Close Over Last 12 Months

| Boca Bayou 1 to 22 | 62 days |
|--------------------|---------|
| Boca Raton         | 57 days |
| Palm Beach         | 56 days |