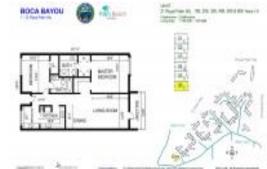

# Unit 21 Royal Palm Way # 406 - Boca Bayou 1 to 22

21 Royal Palm Way # 406 - 1 Royal Palm Wy, Boca Raton, FL, Palm Beach 33432

RX-10911543 Active 1,130 Sq ft. 2 2 0 Assigned,Guest,Open Intracoastal,Marina,Pool \$2,750 \$2 \$359,000 \$318

The above valuated price is a baseline figure that does not take into account any specific renovation, upgrade, split, merge, or deterioration of the unit.