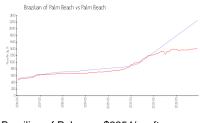

Brazilian of Palm

\$2254/sq. ft.

Palm Beach: \$1428/sq. ft.

Palm Beach vs Palm Beach

Beach:

Palm Beach: \$1428/sq. ft.

Palm Beach: \$469/sq. ft.