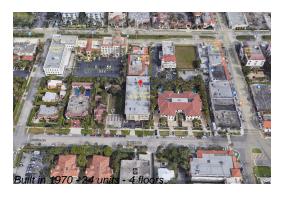

# **Building Information**

Number of units: 27
Number of active listings for rent: 0
Number of active listings for sale: 1
Building inventory for sale: 3%
Number of sales over the last 12 months: 0
Number of sales over the last 6 months: 0
Number of sales over the last 3 months: 0