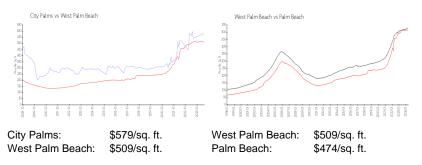

## **Market Information**

## Inventory for Sale

| City Palms      | 1% |
|-----------------|----|
| West Palm Beach | 3% |
| Palm Beach      | 3% |