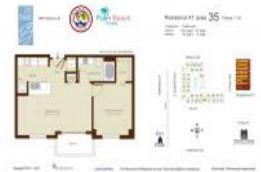

# Unit 835 - City Palms

835 - 480 Hibiscus St, West Palm Beach, FL, Palm Beach 33401

#### **Unit Information**

| MLS Number:     | RX-10911702                                 |
|-----------------|---------------------------------------------|
| Status:         | Active                                      |
| Size:           | 710 Sq ft.                                  |
| Bedrooms:       | 1                                           |
| Full Bathrooms: | 1                                           |
| Half Bathrooms: | 0                                           |
| Parking Spaces: | Assigned, Covered, Garage - Building, Valet |
|                 | Parking Avlbl, Vehicle Restrictions         |
| View:           | City                                        |
| Rental Price:   | \$3,250                                     |
| List PPSF:      | \$5                                         |
| Valuated Price: | \$351,000                                   |
| Valuated PPSF:  | \$572                                       |