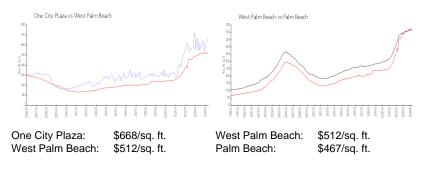

### Inventory for Sale

| One City Plaza  | 8% |
|-----------------|----|
| West Palm Beach | 3% |
| Palm Beach      | 3% |

## Avg. Time to Close Over Last 12 Months

| One City Plaza  | 66 days |
|-----------------|---------|
| West Palm Beach | 51 days |
| Palm Beach      | 56 days |