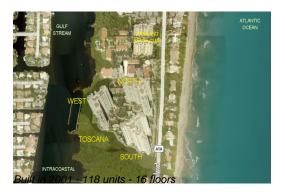

# **Unit PENTHOUSE 1 - Toscana West**

PENTHOUSE 1 - 3720 S Ocean Blvd, Highland Beach, FL, Palm Beach 33487

### **Building Information**

| Number of units:                         | 118 |
|------------------------------------------|-----|
| Number of active listings for rent:      |     |
| Number of active listings for sale:      |     |
| Building inventory for sale:             | 5%  |
| Number of sales over the last 12 months: |     |
| Number of sales over the last 6 months:  |     |
| Number of sales over the last 3 months:  | 2   |
|                                          |     |