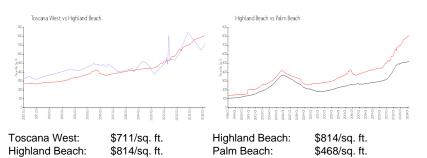

#### **Market Information**

#### **Inventory for Sale**

| Toscana West   | 6% |
|----------------|----|
| Highland Beach | 3% |
| Palm Beach     | 3% |