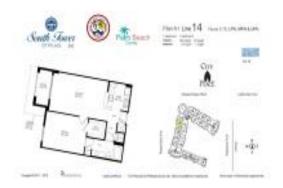

# **Unit 1414 - City Place South Tower**

1414 - 550 Okeechobee Blvd, West Palm Beach, FL, Palm Beach 33401

#### **Unit Information**

 MLS Number:
 RX-10912792

 Status:
 Active

 Size:
 755 Sq ft.

 Bedrooms:
 1

 Full Pathysomer:
 1

Full Bathrooms: 1
Half Bathrooms: 0

Parking Spaces: Garage - Building

 View:
 City

 List Price:
 \$445,000

 List PPSF:
 \$589

 Valuated Price:
 \$389,000

 Valuated PPSF:
 \$515

The above valuated price is a baseline figure that does not take into account any specific renovation, upgrade, split, merge, or deterioration of the unit.