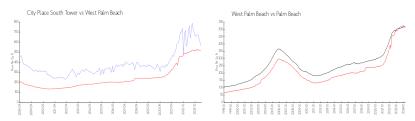

### **Market Information**

City Place South \$564/sq. ft. West Palm Beach: \$512/sq. ft.

Tower:

West Palm Beach: \$512/sq. ft. Palm Beach: \$467/sq. ft.

## **Inventory for Sale**

City Place South Tower 7% West Palm Beach 3% Palm Beach 3%

## Avg. Time to Close Over Last 12 Months

City Place South Tower 76 days West Palm Beach 51 days Palm Beach 56 days