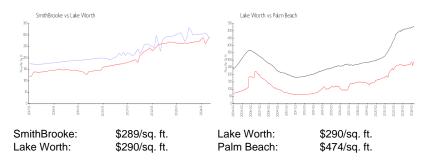

 List PPSF:
 \$234

 Valuated Price:
 \$407,000

 Valuated PPSF:
 \$289

The above valuated price is a baseline figure that does not take into account any specific renovation, upgrade, split, merge, or deterioration of the unit.

### **Inventory for Sale**

SmithBrooke 1%
Lake Worth 4%
Palm Beach 3%

# Avg. Time to Close Over Last 12 Months

SmithBrooke 41 days Lake Worth 46 days Palm Beach 57 days