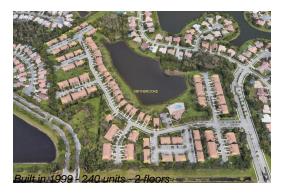

## Unit 6877 Brook Hollow Rd - SmithBrooke

6877 Brook Hollow Rd - 6935-6987 Thicket Trce, Lake Worth, FL, Palm Beach 33467

# **Building Information**

Number of units:240Number of active listings for rent:0Number of active listings for sale:3Building inventory for sale:1%Number of sales over the last 12 months:11Number of sales over the last 6 months:6Number of sales over the last 3 months:3