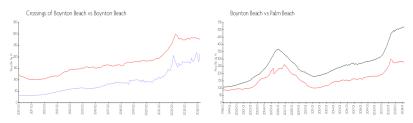

#### **Market Information**

Crossings of Boynton\$214/sq. ft.

Beach:

Boynton Beach: \$276/sq. ft.

Boynton Beach:

\$276/sq. ft.

Palm Beach:

\$467/sq. ft.