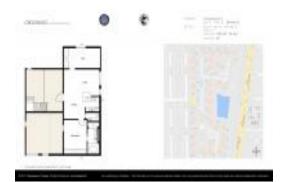

# Unit 33 Crossings Cir # F - Crossings of Boynton Beach

33 Crossings Cir # F - 1-35 Crossings Cir, Boynton Beach, FL, Palm Beach 33435

# **Unit Information**

 MLS Number:
 RX-10913110

 Status:
 Active

 Size:
 953 Sq ft.

 Bedrooms:
 2

 Full Bathrooms:
 2

 Half Bathrooms:
 0

 Parking Spaces:
 Assigned

 View:
 Garden

 Parking Spaces:
 Assigned

 View:
 Garden

 List Price:
 \$150,000

 List PPSF:
 \$157

 Valuated Price:
 \$205,000

 Valuated PPSF:
 \$215

The above valuated price is a baseline figure that does not take into account any specific renovation, upgrade, split, merge, or deterioration of the unit.