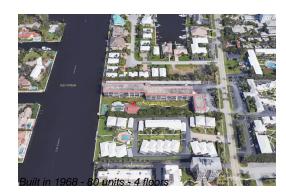

#### **Building Information**

| Number of units:                         | 80 |
|------------------------------------------|----|
| Number of active listings for rent:      | 0  |
| Number of active listings for sale:      | 1  |
| Building inventory for sale:             | 1% |
| Number of sales over the last 12 months: | 3  |
| Number of sales over the last 6 months:  | 2  |
| Number of sales over the last 3 months:  | 2  |

#### **Building Association Information**

Penthouse Delray Association 1775 South Ocean Boulevard Delray Beach, FL 33483 (561) 276-6994