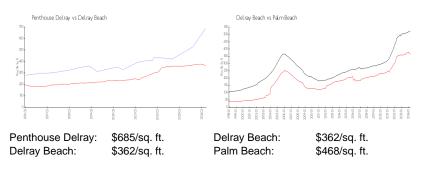

## **Market Information**

#### **Inventory for Sale**

| Penthouse Delray | 1% |
|------------------|----|
| Delray Beach     | 2% |
| Palm Beach       | 3% |

## Avg. Time to Close Over Last 12 Months

| Penthouse Delray | 44 days |
|------------------|---------|
| Delray Beach     | 54 days |
| Palm Beach       | 56 days |