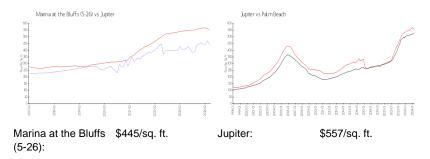

do Association Address: 801 Seafarer Cir,

Jupiter, FL 33477

Phone: +1 561-624-7967

561-627-6497

https://marinabluffs.com/

#### **Recent Sales**

| Unit #  | Size        | Closing Date | Sale Price | PPSF  |
|---------|-------------|--------------|------------|-------|
| Offit # | Size        | Closing Date |            | FFSF  |
| 105     | 1,385 sq ft | May 2024     | \$689,000  | \$497 |
| 301     | 1,385 sq ft | May 2024     | \$675,000  | \$487 |
| 106     | 1,385 sq ft | Apr 2024     | \$540,000  | \$390 |
| 401     | 1,385 sq ft | Apr 2024     | \$680,000  | \$491 |
| 301     | 1,385 sq ft | Apr 2024     | \$539,000  | \$389 |
| 205     | 1,385 sq ft | Apr 2024     | \$670,000  | \$484 |
| 202     | 1,385 sq ft | Apr 2024     | \$632,500  | \$457 |

#### **Market Information**







Jupiter: \$557/sq. ft. Palm Beach: \$475/sq. ft.

## **Inventory for Sale**

Marina at the Bluffs (5-26) 3%
Jupiter 3%
Palm Beach 3%

## Avg. Time to Close Over Last 12 Months

Marina at the Bluffs (5-26) 70 days
Jupiter 66 days
Palm Beach 56 days