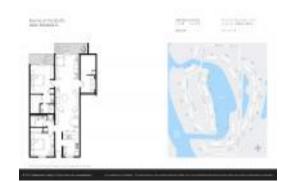

#### **Unit Information**

 MLS Number:
 RX-10913777

 Status:
 X\_ACTIVE

 Size:
 1,385 Sq ft.

Bedrooms: 2
Full Bathrooms: 2
Half Bathrooms: 0

 Parking Spaces:
 Assigned

 View:
 Marina

 List Price:
 \$649,000

 List PPSF:
 \$469

 Valuated Price:
 \$610,000

 Valuated PPSF:
 \$440

The above valuated price is a baseline figure that does not take into account any specific renovation, upgrade, split, merge, or deterioration of the unit.