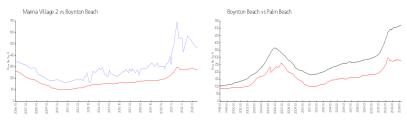

#### Market Information

Marina Village 2: \$464/sq. ft. Boynton Beach: \$276/sq. ft. Boynton Beach: \$276/sq. ft. Palm Beach: \$467/sq. ft.