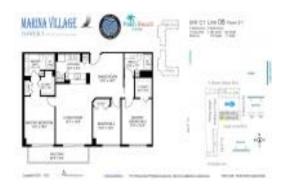

# Unit 708 - Marina Village 2

708 - 625-675 Casa Loam Blvd, Boynton Beach, FL, Palm Beach 33435

#### **Unit Information**

 MLS Number:
 RX-10913828

 Status:
 Active

 Size:
 1,385 Sq ft.

Bedrooms: 3
Full Bathrooms: 2
Half Bathrooms: 0

Parking Spaces: 2+ Spaces, Assigned View: 1ntracoastal, Marina

 List Price:
 \$649,500