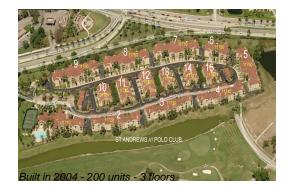

#### **Building Information**

| Number of units:                         | 200 |
|------------------------------------------|-----|
| Number of active listings for rent:      | 12  |
| Number of active listings for sale:      | 5   |
| Building inventory for sale:             | 2%  |
| Number of sales over the last 12 months: | 12  |
| Number of sales over the last 6 months:  | 7   |
| Number of sales over the last 3 months:  | 6   |