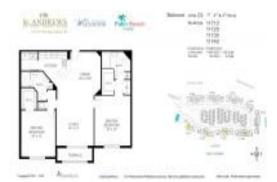

# **Unit Information**

| Status:         | RX-10913849  |
|-----------------|--------------|
| Size:           | Active       |
| Bedrooms:       | 1,404 Sq ft. |
| Full Bathrooms: | 2            |
| Half Bathrooms: | 2            |
| Parking Spaces: | 0            |
| View:           | \$5,000      |
| Rental Price:   | \$4          |
| List PPSF:      | \$430,000    |
|                 | \$306        |