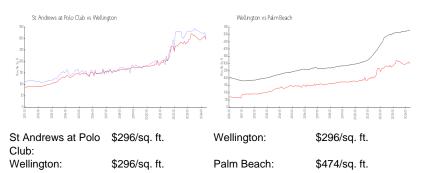

## **Inventory for Sale**

| St Andrews at Polo Club | 3% |
|-------------------------|----|
| Wellington              | 2% |
| Palm Beach              | 3% |

## Avg. Time to Close Over Last 12 Months

| St Andrews at Polo Club | 80 days |
|-------------------------|---------|
| Wellington              | 68 days |
| Palm Beach              | 57 days |