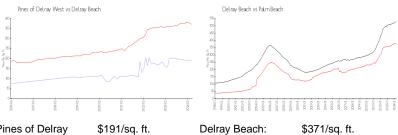

#### **Market Information**

Pines of Delray

West:

Delray Beach: \$371/sq. ft. Delray Beach:

\$371/sq. ft.

Palm Beach: \$475/sq. ft.