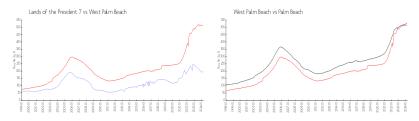

#### **Market Information**

Lands of the \$198/sq. ft.

President 7:

West Palm Beach: \$511/sq. ft.

West Palm Beach: \$511/sq. ft.

Palm Beach: \$475/sq. ft.