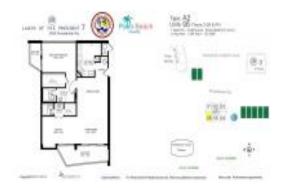

# Unit 1806 - Lands of the President 7

1806 - 2425 Presidential Wy, West Palm Beach, FL, Palm Beach 33401

#### **Unit Information**

MLS Number: RX-10914355 Status: Active Size: 1,443 Sq ft.

Bedrooms: 2 Full Bathrooms: 2 Half Bathrooms: 0

Assigned, Guest, Open, Vehicle Restrictions Parking Spaces:

City, Garden, Golf, Pond View: