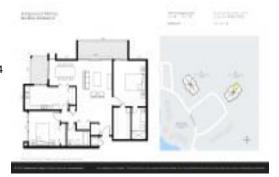

# Unit 1962 Bridgewood Dr - Bridgewood Mid-Rise

1962 Bridgewood Dr - 1511-1975 Bridgewood Dr, Boca Raton, FL, Palm Beach 33434

Number of units: 190
Number of active listings for rent: 0
Number of active listings for sale: 10
Building inventory for sale: 5%
Number of sales over the last 12 months: 21
Number of sales over the last 6 months: 8
Number of sales over the last 3 months: 2