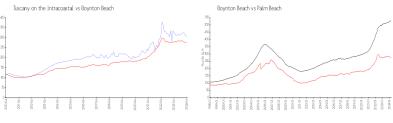

### **Unit Information**

 MLS Number:
 RX-10915256

 Status:
 Active

 Size:
 11,390 Sq ft.

 Bedrooms:
 3

Full Bathrooms: 2
Half Bathrooms: 0

Parking Spaces:

View:

 List Price:
 \$450,000

 List PPSF:
 \$40

 Valuated Price:
 \$420,000

 Valuated PPSF:
 \$302

The above valuated price is a baseline figure that does not take into account any specific renovation, upgrade, split, merge, or deterioration of the unit.