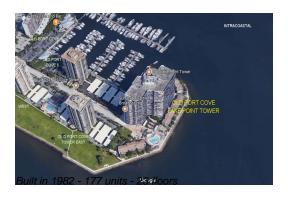

# Unit L-6 - Old Port Cove Lake Point Tower

L-6 - 100 Lakeshore Dr, North Palm Beach, FL, Palm Beach 33408

#### **Building Information**

Number of units: 177 Number of active listings for rent: 0 Number of active listings for sale: 7 Building inventory for sale: 3% Number of sales over the last 12 months: Number of sales over the last 6 months: Number of sales over the last 3 months: