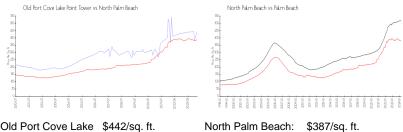

## **Market Information**

Old Port Cove Lake \$442/sq. ft.

Point Tower:

North Palm Beach: \$387/sq. ft. Palm Beach: \$469/sq. ft.