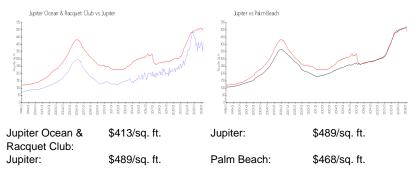

## **Market Information**

### **Inventory for Sale**

| Jupiter Ocean & Racquet Club | 4% |
|------------------------------|----|
| Jupiter                      | 3% |
| Palm Beach                   | 3% |

#### Avg. Time to Close Over Last 12 Months

| Jupiter Ocean & Racquet Club | 63 days |
|------------------------------|---------|
| Jupiter                      | 66 days |
| Palm Beach                   | 56 days |