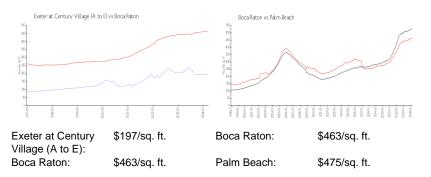

#### **Market Information**

### **Inventory for Sale**

| Exeter at Century Village (A to E) | 5% |
|------------------------------------|----|
| Boca Raton                         | 3% |

terror internet

## Avg. Time to Close Over Last 12 Months

| Exeter at Century Village (A to E) | 83 days |
|------------------------------------|---------|
| Boca Raton                         | 57 days |
| Palm Beach                         | 56 days |